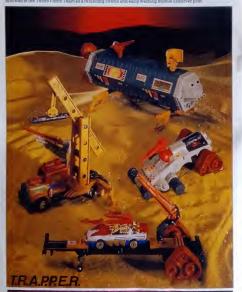

### RoadBlasters

RB-2531 T.R.A.P.P.E.R: Turbo Force reconnaissance and power reserve. T.R.A.P.P.E.R. serves a vital dual function in the Turbo Force Team as a refuelling centre and early warning mobile observer post.